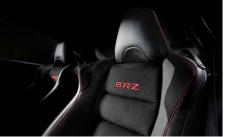

## Where passions unite.

The minute you sit in a SUBARU BRZ, you'll feel it. Every performance enthusiast will intuitively understand the way the interior is focused on ultimate driver connection and control. And while the deep bolsters and Alcantara®\*1 inserts give you excellent support during high-performance driving, the folding rear seats allow you to carry more to do more.

#### Leather / Alcantara®\*1 Trim\*2

Available with premium leather trim and grippy Alcantara®\*1 inserts, performance-design front seats help you keep your position while cornering. Now embroidered with the BRZ logo, they also feature a lowered seating position to bring the vehicle's centre of gravity down even farther.