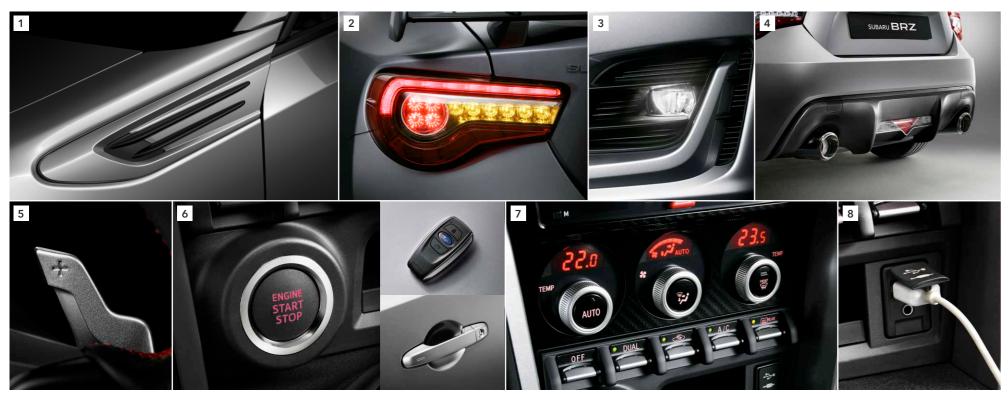

#### 1 Fender Garnishing

The fender garnishing has been updated to a sportier, more flowing but calmer look. The new double fin design also helps straighten airflow.

#### 2 Rear Combination Lamps

The stylish clear and red rear combination lamps, powered solely by LEDs, give the SUBARU BRZ's rear view a wide and sporty look.

#### 3 LED Front Fog Lamps

These LED fog lamps have inner reflective surfaces that were adjusted for enhanced visibility and improved safety during nighttime driving.

#### 4 Twin Tail Mufflers

These enlarged tail mufflers hint at the sporty performance within.

#### 5 Paddle Shifters

Standard with automatic transmission models, they allow you to execute crisp shifts with your fingertips.

#### 6 Keyless Access with Push-button Start

Start your SUBARU BRZ without removing your key from your pocket or purse.

### 7 Dual-zone Automatic Air-conditioning

This advanced climate control system allows the passenger and driver to set different temperatures depending on their personal preference.

#### 8 USB and Auxiliary Audio Input Jack

Plug in a USB-enabled device to play your music through the car's audio system or use the 3.5mm audio jack with just about any portable music player.