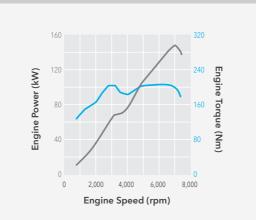

#### 2 Engine Data Display

This displays the vehicle's engine performance curves, including torque and power curves.\*<sup>2</sup>

MAX OUTPUT: 147 kW (200 PS) / 7,000 rpm MAX TORQUE: 205 Nm (20.9 kgfm) / 6,400 - 6,600 rpm