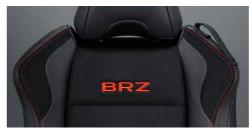

#### Leather / Alcantara®\*1 Trim\*2

Available with premium leather trim and grippy Alcantara®\*1 inserts, performance-design front seats help you keep your position while cornering. Now embroidered with the BRZ logo, they also feature a lowered seating position to bring the vehicle's centre of gravity down even farther.