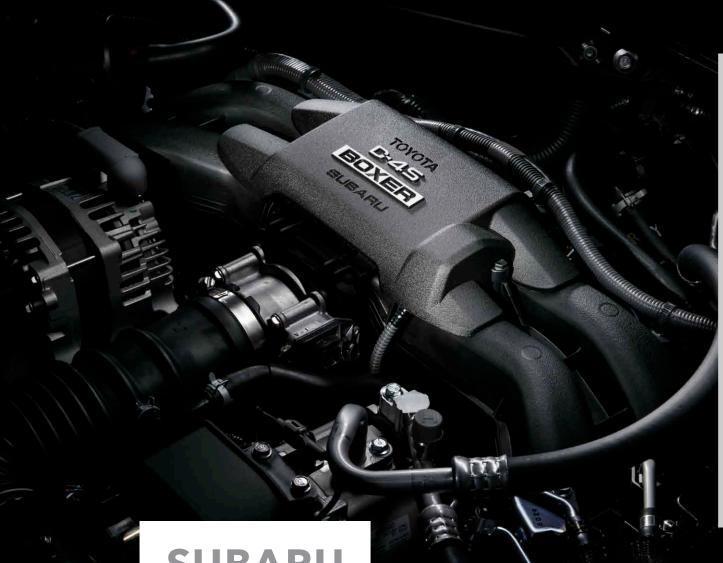

#### 2.0-litre DOHC SUBARU BOXER

This 200 PS engine loves to be revved. With a high redline, a flat torque curve and 100 PS per litre, you'll be sure there's plenty of power no matter what rpm you're at. You'll have less impact on the environment, and more excitement at your disposal.

# SUBARU BOXER ENGINE

The SUBARU BOXER engine powers the SUBARU BRZ to new heights of precision and excitement. We've placed this 2.0-litre engine lower, made it more compact and moved it closer to the driver. It's the first engine of its kind to feature direct and port fuel injection technology, which enhances both its responsiveness and fuel efficiency. It's a one-of-a-kind design that offers a new kind of satisfaction.