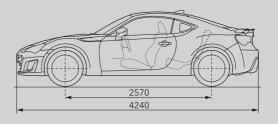

#### SUBARU BRZ

| DIMENSIONS   | L x W x H: 4240 x 1775 x 1320 mm                        |
|--------------|---------------------------------------------------------|
| ENGINE       | Horizontally opposed, 4-cylinder, DOHC 16-valve, petrol |
| CAPACITY     | 1998 сс                                                 |
| MAX OUTPUT   | 147 kW (200 PS) / 7,000 rpm                             |
| MAX TORQUE   | 205 Nm (20.9 kgfm) / 6,400 - 6,600 rpm                  |
| TRANSMISSION | 6-speed manual transmission, RWD                        |

#### DIMENSIONS

Dimensions are measured in accordance with standard measurement of SUBARU CORPORATION.

Not all features, options, or packages are available for all models and regions. See your specification sheet for availability. Please contact your local authorised Subaru retailer for more details.