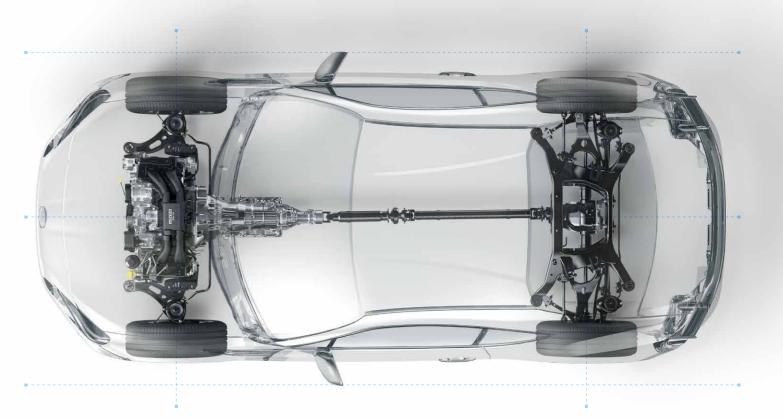

# SUBARU CORE TECHNOLOGY

From conception, the SUBARU BRZ was engineered as a symbol of sports car purity. Uniquely low and compact, the reliable SUBARU BOXER engine was chosen as the foundation upon which this sports car would be built–one with responsive steering, light weight, and an enjoyable driving character.

#### Sports Car Drivetrain

Laid out symmetrically, the SUBARU BOXER engine puts the crankshaft perfectly in line with the driveshaft for tremendous stability and dynamic agility. And the rearwheel drive configuration allowed us to move the engine farther back and gives you precise control over your cornering attitude. We combined this agile platform with a newly designed quick-ratio steering system that's tuned to react with astounding precision and immediacy to your input.

#### Performance Suspension

A sophisticated tuning of the fully independent suspension brings out every bit of agility and responsiveness the SUBARU BRZ has to offer. MacPherson-type front struts increase rigidity and a feeling of direct control by allowing the SUBARU BOXER engine to be placed even lower in the chassis. A doublewishbone design in the rear increases tyre grip off turns. All of this results in a SUBARU BRZ with improved ride comfort while maintaining driving stability.

#### Torsen\* LSD

Exhilarating precision in every cornerthat's what sets a SUBARU BRZ apart. An advanced Torsen limited-slip differential helps you stay on your line during a highspeed turn while enhancing your comfort and control on tracks.