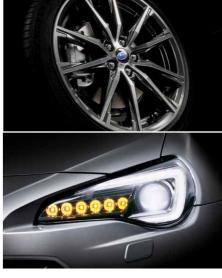

#### 17-inch Aluminium-alloy Wheels

These 17-inch aluminium-alloy wheels come with a 10-spoke design for a more sophisticated and sportier look, hinting at the SUBARU BRZ's handling performance.

#### LED Headlamps

The SUBARU BRZ's iconic headlamps are powered by full LEDs for improved visibility and give the car a more commanding presence on the road.