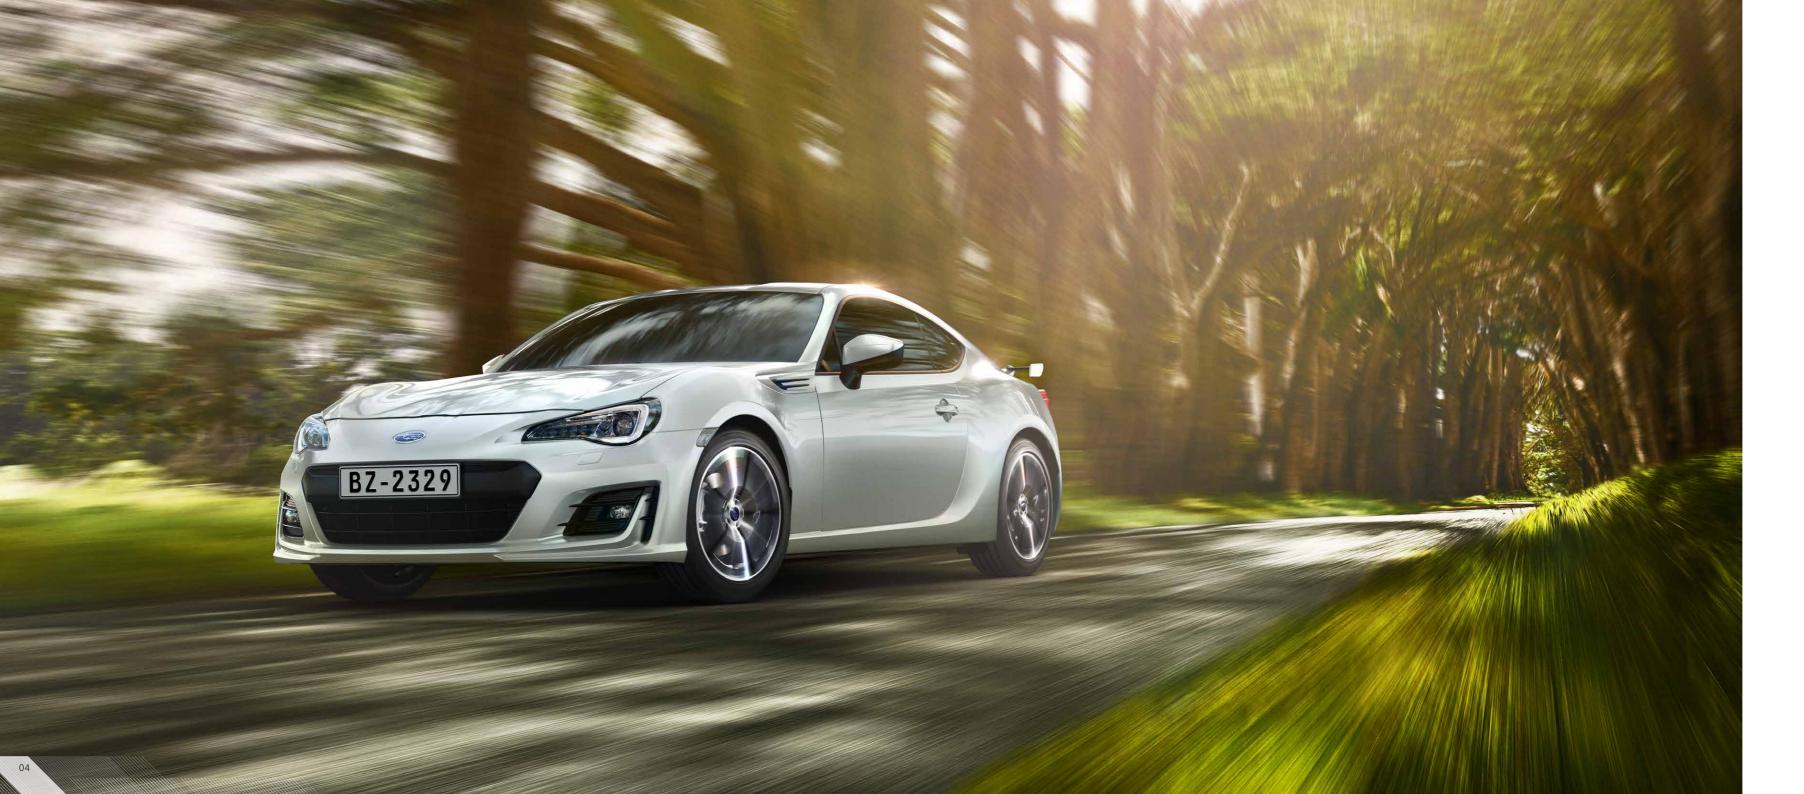

## Measured in excitement.

The SUBARU BOXER engine is a driver's delight. Its power delivery is linear for predictable, responsive acceleration throughout the rev range, giving drivers what they expect. It's a fitting complement to the braking, handling and steering of the SUBARU BRZ–all of which are tuned for precision and control.

## Rediscover the joy of driving.

The SUBARU BRZ returns with exterior changes that give it a stronger, more stylish presence. Its subtle-yet-refreshing design cues complement–rather than complicate–its iconic form while boosting aerodynamic performance. The end result is a SUBARU BRZ that looks lower, wider, and more elegant while staying faithful to its original design DNA.