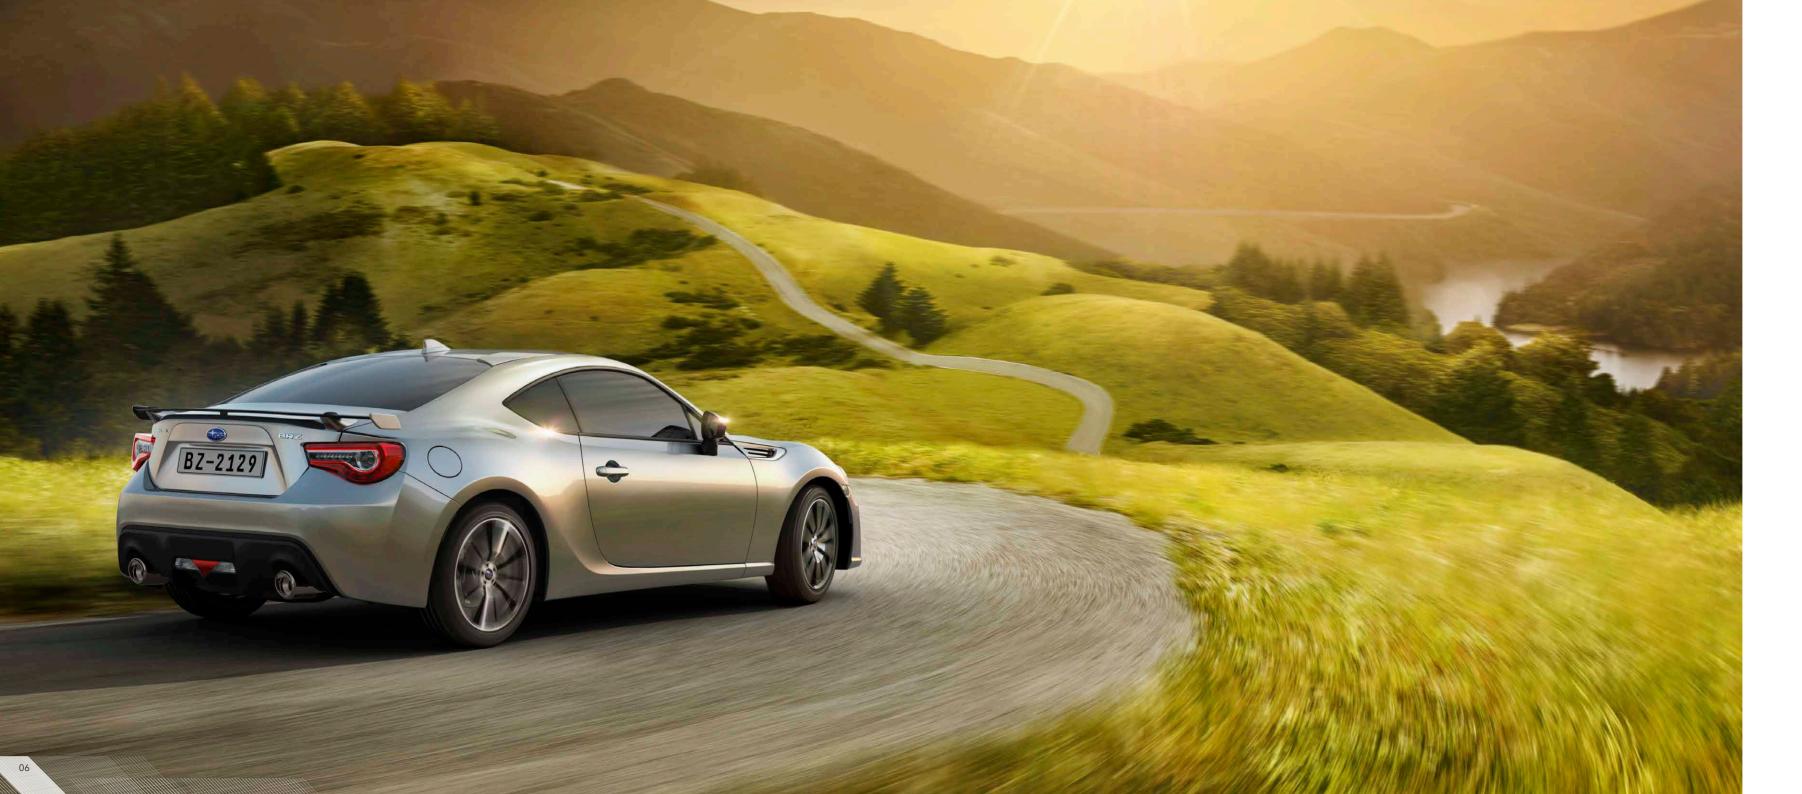

## Rediscover the joy of driving.

The SUBARU BRZ returns with exterior changes that give it a stronger, more stylish presence. Its subtle-yet-refreshing design cues complement–rather than complicate–its iconic form while boosting aerodynamic performance. The end result is a SUBARU BRZ that looks lower, wider, and more elegant while staying faithful to its original design DNA.

#### Using air to our advantage.

The aluminium-alloy spoiler gives the SUBARU BRZ a more stylish, aggressive presence on the road as well as enhanced aerodynamic performance. Its shape helps direct airflow for more efficiency and also increases downforce for more control and stability at speed.