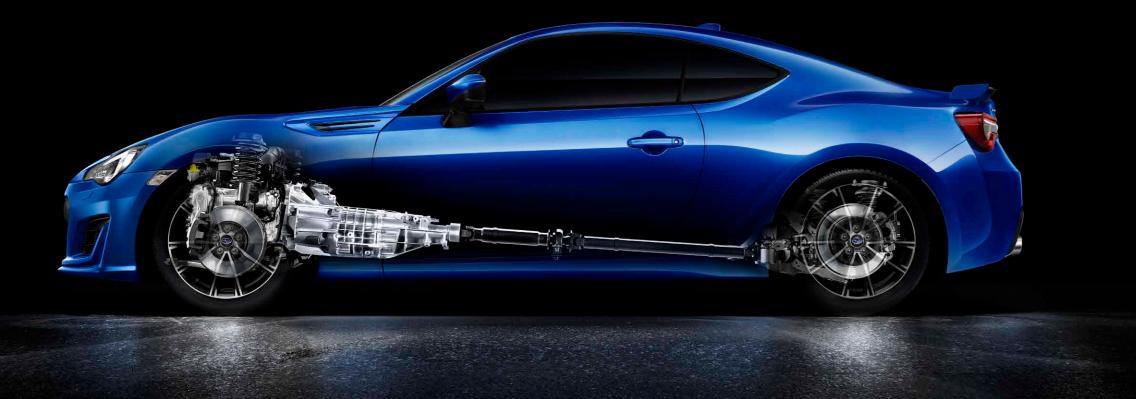

# SUBARU CORE TECHNOLOGY

From conception, the SUBARU BRZ was engineered as a symbol of sports car purity. Uniquely low and compact, the reliable SUBARU BOXER engine was chosen as the foundation upon which this sports car would be built–one with responsive steering, light weight, and an enjoyable driving character.

#### Sports Car Drivetrain

Laid out symmetrically, the SUBARU BOXER engine puts the crankshaft perfectly in line with the driveshaft for tremendous stability and dynamic agility. And the rearwheel drive configuration allowed us to move the engine farther back and gives you precise control over your cornering attitude. We combined this agile platform with a newly designed quick-ratio steering system that's tuned to react with astounding precision and immediacy to your input.