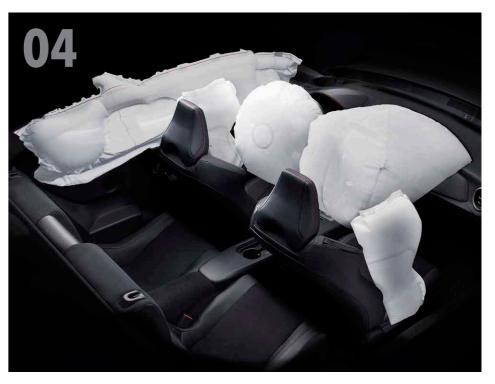

# ALWAYS STAY CONNECTED.

The excitement of performance can sometimes overshadow the details of safety, but we have given the SUBARU BRZ an extensive protection system to show that your safety is always at the forefront of design. The capability of Vehicle Stability Control helps keep you on your path while safety continues to surround you and your passengers with the protection of airbags and ring-shaped reinforced framing. All to enhance every drive with confidence.

#### Supplemental Restraint System (SRS)\* Airbags

Heightened control and visibility are elemental to the SUBARU BRZ. However, you'll also have the confidence of knowing that, should something unfortunate happen, you have front SRS\* airbags, front-side and curtain SRS\* airbags as standard equipment to help protect you from an impact. The SUBARU BRZ also comes standard with a knee SRS\* airbag, which helps protect the lower extremities of the driver.