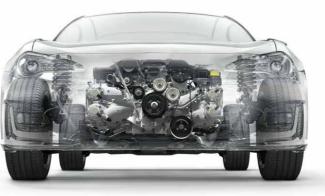

# SUBARU BOXER ENGINE

The SUBARU BOXER engine powers the SUBARU BRZ to new heights of precision and excitement. We've placed this 2.0-litre engine lower, made it more compact and moved it closer to the driver. It's the first engine of its kind to feature direct and port fuel injection technology, which enhances both its responsiveness and fuel efficiency. It's a one-of-a-kind design that offers a new kind of satisfaction.

#### 2.0-litre DOHC SUBARU BOXER

This 200 PS engine loves to be revved. With a high redline, a flat torque curve and 100 PS per litre, you'll be sure there's plenty of power no matter what rpm you're at. You'll have less impact on the environment, and more excitement at your disposal.