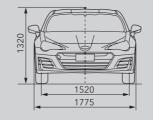

#### SUBARU BRZ

| DIMENSIONS   | L x W x H: 4240 x 1775 x 1320 mm                        |
|--------------|---------------------------------------------------------|
| ENGINE       | Horizontally opposed, 4-cylinder, DOHC 16-valve, petrol |
| CAPACITY     | 1998 сс                                                 |
| MAX OUTPUT   | 147 kW (200 PS) / 7,000 rpm                             |
| MAX TORQUE   | 205 Nm (20.9 kgfm) / 6,400 - 6,600 rpm                  |
| TRANSMISSION | 6-speed manual transmission, RWD                        |

#### SUBARU BRZ

DIMENSIONSL x W x H: 4240 x 1775 x 1320 mmENGINEHorizontally opposed, 4-cylinder, DOHC 16-valve, petrolCAPACITY1998 ccMAX OUTPUT147 kW (200 PS) / 7,000 rpmMAX TORQUE205 Nm (20.9 kgfm) / 6,400 - 6,600 rpmTRANSMISSION6-speed automatic transmission, RWD