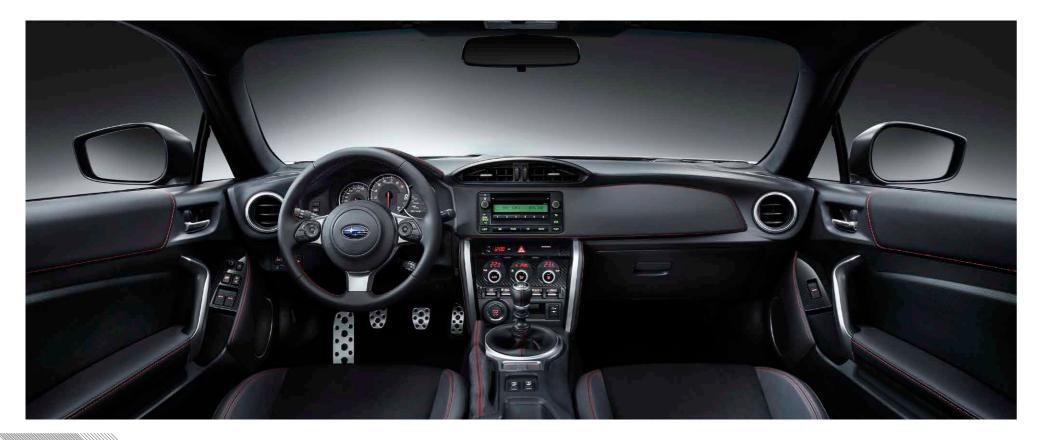

### The centre of connection.

Driver-centric ergonomics personalise every drive. With a steering wheel that fits comfortably in the palm of your hands and a conveniently placed short-throw shifter, you can take control of the SUBARU BRZ with intuitive fluidity. The available Multi-information Display Meter includes a 4.2-inch colour TFT and sports car display, increasing the SUBARU BRZ's sophistication as a sports car.\*<sup>1</sup>

#### 1 Stop Watch Display

Keep track of your driving performance with the stop watch.

#### 2 Engine Data Display

This displays the vehicle's engine performance curves, including torque and power curves.\*<sup>2</sup>

#### 3 G-monitor Display

This exclusive SUBARU BRZ screen shows a G-ball with peak hold, a steering angle gauge, braking force, and throttle angle.

#### 4 Temperature Gauge Display

These gauges display engine coolant temperature, oil temperature, and voltage.

#### 5 Trip Computer Display

This display allows you to monitor your average speed, trip time, and trip distance.

\*1 Driver is responsible for safe driving. Concentrating on this screen while driving could result in dangerous driving conditions. Please avoid concentrating on the screen while driving. \*2 Torque and power curves are not actual measurements and are based on preset values.