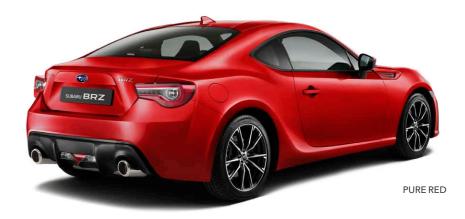

## Rediscover the joy of driving.

The SUBARU BRZ returns with exterior changes that give it a stronger, more stylish presence. Its subtle-yet-refreshing design cues complement–rather than complicate–its iconic form while boosting aerodynamic performance. The end result is a SUBARU BRZ that looks lower, wider, and more elegant while staying faithful to its original design DNA.

#### 4 Twin Tail Mufflers

These enlarged tail mufflers hint at the sporty performance within.

#### EXTERIOR COLOURS

ICE SILVER METALLIC

LAPIS BLUE PEARL

MAGNETITE GREY METALLIC

CRYSTAL BLACK SILICA

WR BLUE PEARL

PURE RED