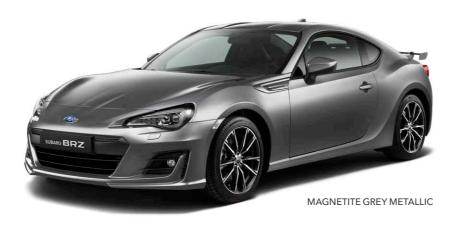

## Rediscover the joy of driving.

The SUBARU BRZ returns with exterior changes that give it a stronger, more stylish presence. Its subtle-yet-refreshing design cues complement–rather than complicate–its iconic form while boosting aerodynamic performance. The end result is a SUBARU BRZ that looks lower, wider, and more elegant while staying faithful to its original design DNA.

#### EXTERIOR COLOURS

ICE SILVER METALLIC

LAPIS BLUE PEARL

MAGNETITE GREY METALLIC

CRYSTAL BLACK SILICA

WR BLUE PEARL

PURE RED