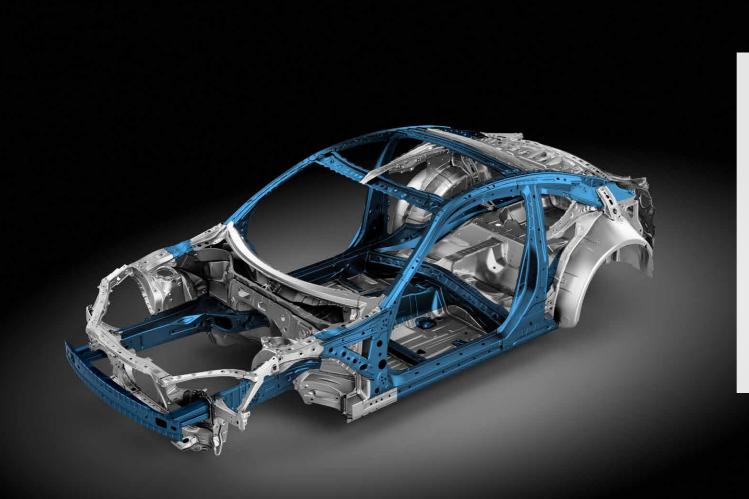

#### Lightweight Body

Simplicity in design and extensive use of hightensile steel has helped reduce weight while making the chassis more rigid and precise. What's more, an aluminium bonnet further lightens the vehicle, while bringing the centre of gravity even lower.

#### **Ring-shaped Reinforcement Frame**

The SUBARU BRZ offers intense control and just as intense protection. Its frame design strengthens the passenger cabin from the roof to the doors, pillars, and floor. This design, bolstered by generous use of high-tensile steel, helps to dissipate impact energy away from the occupants in a collision.