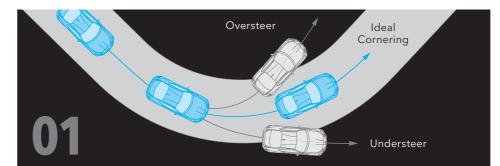

#### Sports Car Drivetrain

Laid out symmetrically, the SUBARU BOXER engine puts the crankshaft perfectly in line with the driveshaft for tremendous stability and dynamic agility. And the rearwheel drive configuration allowed us to move the engine farther back and gives you precise control over your cornering attitude. We combined this agile platform with a newly designed quick-ratio steering system that's tuned to react with astounding precision and immediacy to your input.

#### Performance Suspension

A sophisticated tuning of the fully independent suspension brings out every bit of agility and responsiveness the SUBARU BRZ has to offer. MacPherson-type front struts increase rigidity and a feeling of direct control by allowing the SUBARU BOXER engine to be placed even lower in the chassis. A doublewishbone design in the rear increases tyre grip off turns. All of this results in a SUBARU BRZ with improved ride comfort while maintaining driving stability.

#### Torsen\* LSD

Exhilarating precision in every cornerthat's what sets a SUBARU BRZ apart. An advanced Torsen limited-slip differential helps you stay on your line during a highspeed turn while enhancing your comfort and control on tracks.