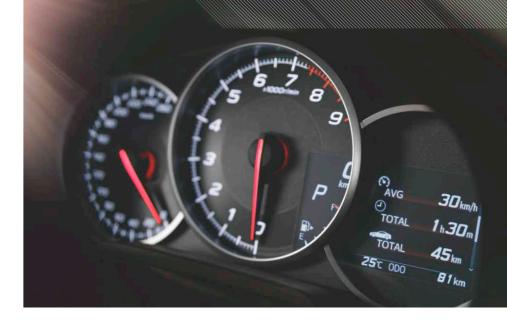

### The centre of connection.

Driver-centric ergonomics personalise every drive. With a steering wheel that fits comfortably in the palm of your hands and a conveniently placed short-throw shifter, you can take control of the SUBARU BRZ with intuitive fluidity. The available Multi-information Display Meter includes a 4.2-inch colour TFT and sports car display, increasing the SUBARU BRZ's sophistication as a sports car.\*<sup>1</sup>

#### 5 Trip Computer Display

This display allows you to monitor your average speed, trip time, and trip distance.

\*1 Driver is responsible for safe driving. Concentrating on this screen while driving could result in dangerous driving conditions. Please avoid concentrating on the screen while driving. \*2 Torque and power curves are not actual measurements and are based on preset values.