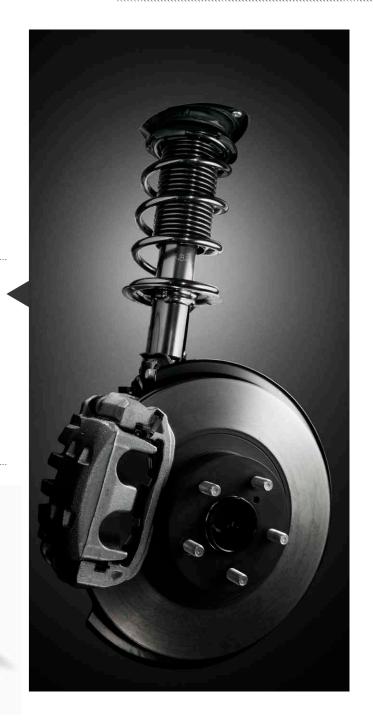

#### Performance Suspension

A sophisticated tuning of the fully independent suspension brings out every bit of agility and responsiveness the SUBARU BRZ has to offer. MacPherson-type front struts increase rigidity and a feeling of direct control by allowing the SUBARU BOXER engine to be placed even lower in the chassis. A doublewishbone design in the rear increases tyre grip off turns. All of this results in a SUBARU BRZ with improved ride comfort while maintaining driving stability.