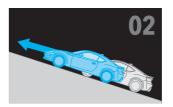

#### Performance Suspension

A sophisticated tuning of the fully independent suspension brings out every bit of agility and responsiveness the SUBARU BRZ has to offer. MacPherson-type front struts increase rigidity and a feeling of direct control by allowing the SUBARU BOXER engine to be placed even lower in the chassis. A doublewishbone design in the rear increases tyre grip off turns. All of this results in a SUBARU BRZ with improved ride comfort while maintaining driving stability.

#### Torsen\* LSD

Exhilarating precision in every cornerthat's what sets a SUBARU BRZ apart. An advanced Torsen limited-slip differential helps you stay on your line during a highspeed turn while enhancing your comfort and control on tracks.