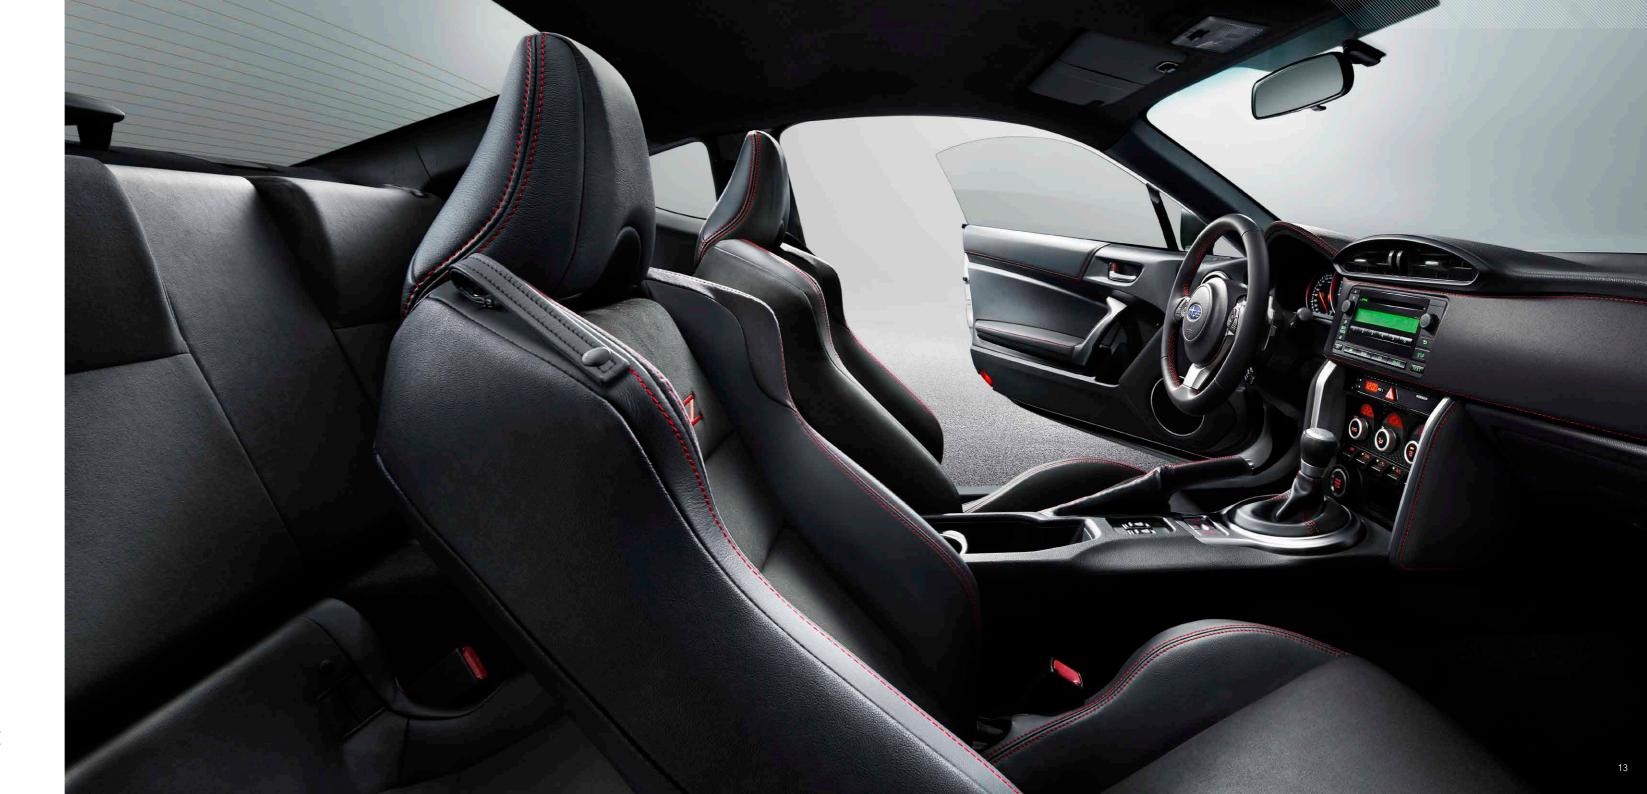

### The centre of connection.

Driver-centric ergonomics personalise every drive. With a steering wheel that fits comfortably in the palm of your hands and a conveniently placed short-throw shifter, you can take control of the SUBARU BRZ with intuitive fluidity. The available Multi-information Display Meter includes a 4.2-inch colour TFT and sports car display, increasing the SUBARU BRZ's sophistication as a sports car.\*<sup>1</sup>

## Where passions unite.

The minute you sit in a SUBARU BRZ, you'll feel it. Every performance enthusiast will intuitively understand the way the interior is focused on ultimate driver connection and control. And while the deep bolsters and Alcantara®\*1 inserts give you excellent support during high-performance driving, the folding rear seats allow you to carry more to do more.