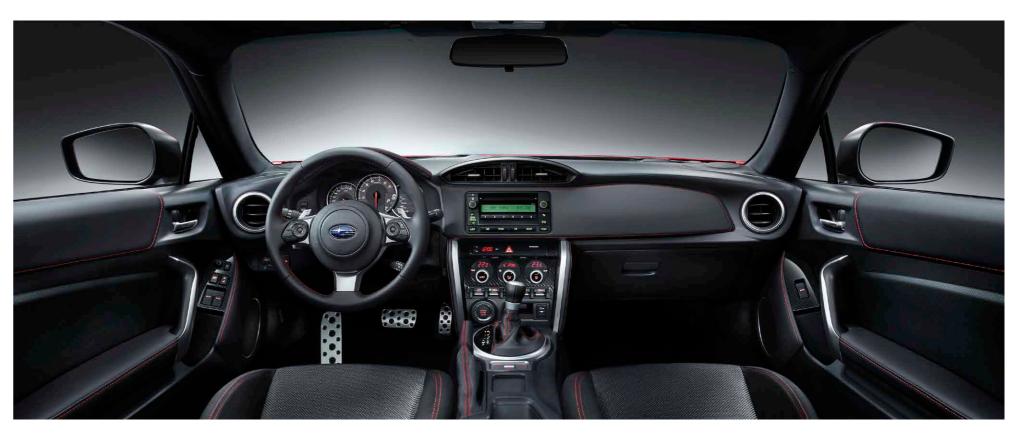

### The centre of connection.

Driver-centric ergonomics personalise every drive. With a steering wheel that fits comfortably in the palm of your hands and a conveniently placed short-throw shifter, you can take control of the SUBARU BRZ with intuitive fluidity. The available Multi-information Display Meter includes a 4.2-inch colour TFT and sports car display, increasing the SUBARU BRZ's sophistication as a sports car.\*<sup>1</sup>

#### 1 Stop Watch Display

Keep track of your driving performance with the stop watch.

#### 2 Engine Data Display

This displays the vehicle's engine performance curves, including torque and power curves.\*<sup>2</sup>

#### 3 G-monitor Display

This exclusive SUBARU BRZ screen shows a G-ball with peak hold, a steering angle gauge, braking force, and throttle angle.

#### 4 Temperature Gauge Display

These gauges display engine coolant temperature, oil temperature, and voltage.

#### 5 Trip Computer Display

This display allows you to monitor your average speed, trip time, and trip distance.

\*1 Driver is responsible for safe driving. Concentrating on this screen while driving could result in dangerous driving conditions. Please avoid concentrating on the screen while driving. \*2 Torque and power curves are not actual measurements and are based on preset values.