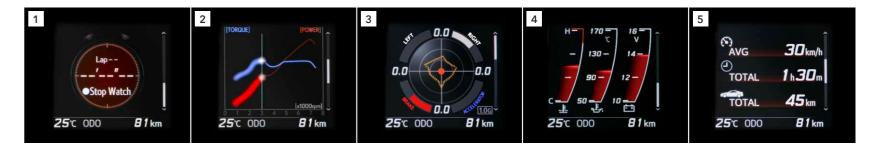

#### 1 Stop Watch Display

Keep track of your driving performance with the stop watch.

#### 2 Engine Data Display

This displays the vehicle's engine performance curves, including torque and power curves.\*<sup>2</sup>

#### 3 G-monitor Display

This exclusive SUBARU BRZ screen shows a G-ball with peak hold, a steering angle gauge, braking force, and throttle angle.

#### 4 Temperature Gauge Display

These gauges display engine coolant temperature, oil temperature, and voltage.

#### 5 Trip Computer Display

This display allows you to monitor your average speed, trip time, and trip distance.

\*1 Driver is responsible for safe driving. Concentrating on this screen while driving could result in dangerous driving conditions. Please avoid concentrating on the screen while driving. \*2 Torque and power curves are not actual measurements and are based on preset values.